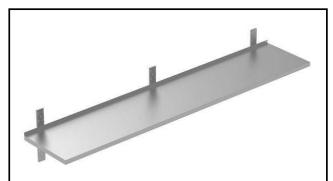

Solid Wall Shelf with brackets, 2000mm

#### Item No.

Made from 304 AISI stainless steel, 1mm in thickness. Upturned edges. Integral radiused rear upstand, h=30mm. Wall brackets allow the shelf to be positioned at different heights.

### Construction

- Wall shelf is 30mm high, 10/10 in thickness and Scotch Brite finishing and upturned edges.
- Upstand is 20mm high to better hygiene and cleanability.
- Wall fastening kit supplied with the shelves.
- Wall shelves up to a length of 1600mm are supplied with 2 wall brackets, longer shelves with 3 wall brackets.